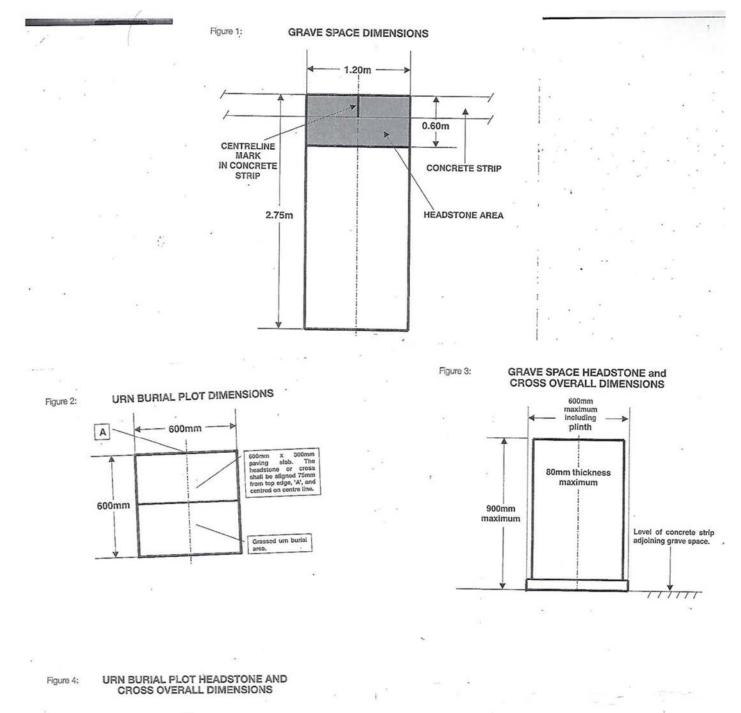

Note: The dimension of a flat stone or plaque shall not exceed 450mm by 450mm.

4