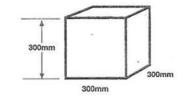

|  |
| Funeral Director Company<br>Contact Details                                                                             |  |
| Signed by Next of Kin                                                                                                   |  |
| Signed on behalf of Funeral Director<br>Company (please print full name)                                                |  |

Please return completed form together with signed copy of attached Rules and Regulations to:-Great Oakley Parish Council Parish Office, Youth & Community Building Plough Corner Harwich Road Little Clacton CO16 9ND Or via email to:- gtoakleypc@aol.com





Note: The dimension of a flat stone or plaque shall not exceed 450mm by 450mm.

4

## Figure 5: LOOSE BURIAL OF CREMATED REMAINS



2