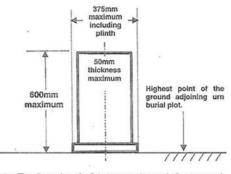

Note: The dimension of a flat stone or plaque shall not exceed 450mm by 450mm.

4