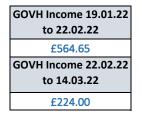

| DD                                                    |
|                      |                                           |                                            |                                            | £0.00                         |                                                       |
|                      | Villago Hall Totals                       | 6602.17                                    | CE1 40                                     | 6744.50                       |                                                       |
|                      | Village Hall Totals                       | £693.17                                    | £51.42                                     | £744.59                       |                                                       |